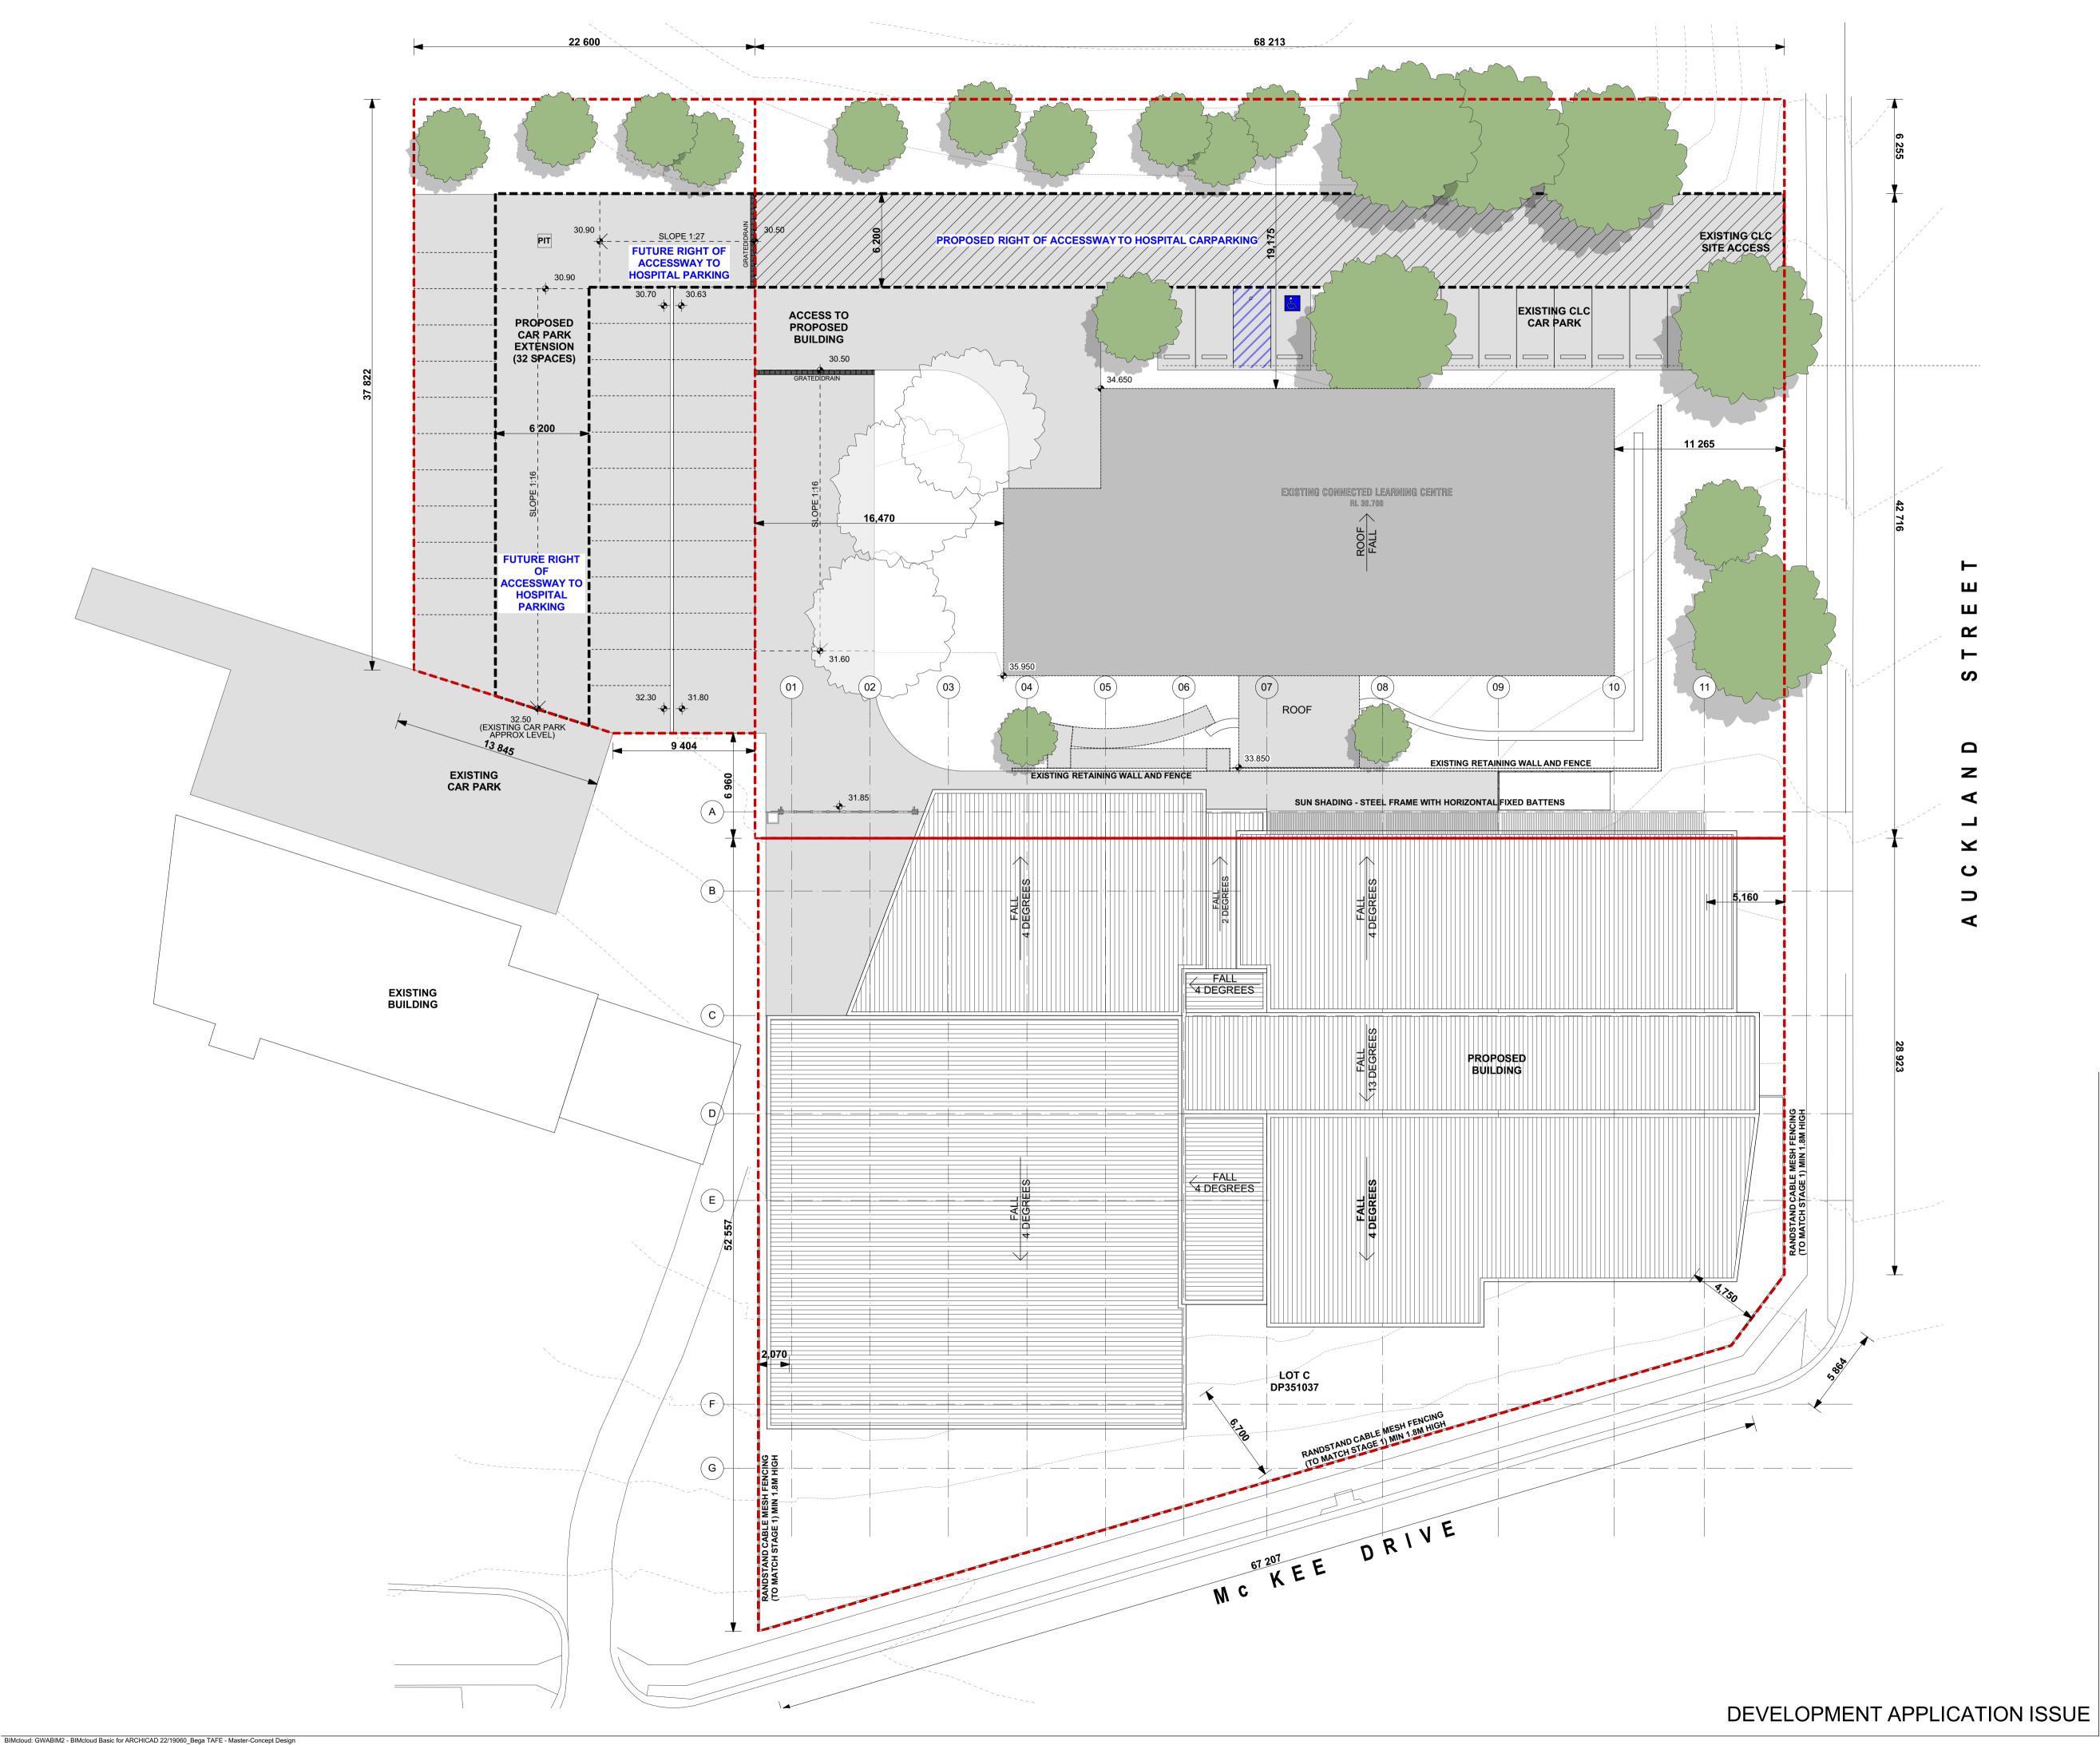

Bega TAFE - Stage 2

Proposed Development Site Plan

| 19060 DA003 A  DRAWING SCALE SHEET SIZE DRAWN CHECKED DATE  1:200 A1 | PROJECT No |       | DRAWING No |            | REVISION |
|----------------------------------------------------------------------|------------|-------|------------|------------|----------|
| 4.000                                                                | 19060      | 19060 |            | 3          | Α        |
|                                                                      |            |       | DRAWN      | CHECKED WE | DATE     |